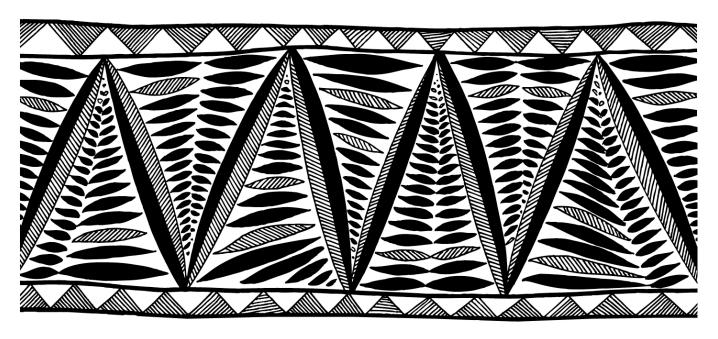

## Fire Drumming; Large

- 1. Tapa I
- 2. Tapa II
- 3. Tapa III
- 4. Tapa IV
- 5. Combinations I
- 6. Combinations II