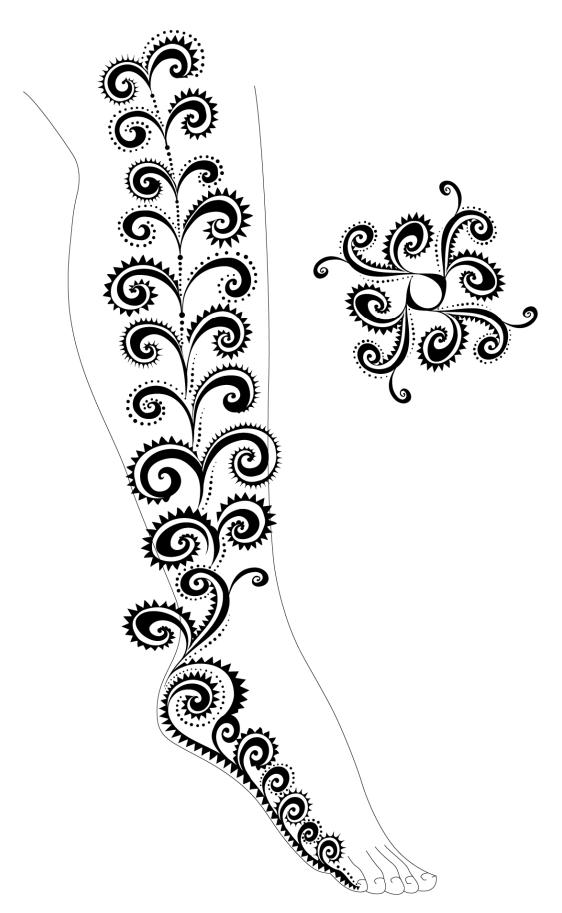

## Arms, Cuffs, Legs & Faces

- 24. Island Flora
- 25. Rain Forest
- 26. Star Flower
- 27. Dancing Leaf
- 28. Linking Leaves
- 29. Tapa Cuffs
- 30. Thigh Cuffs
- 31. Dancing Trees
- 32. Ankle to Knee Tree
- 33. Tropical Tree
- 34. Face Art
- 35. Floral Face Art
- 36. Floral-Stars Face Art
- 37. Floral Face & Forehead
- 38. Palm Leaf Face Art