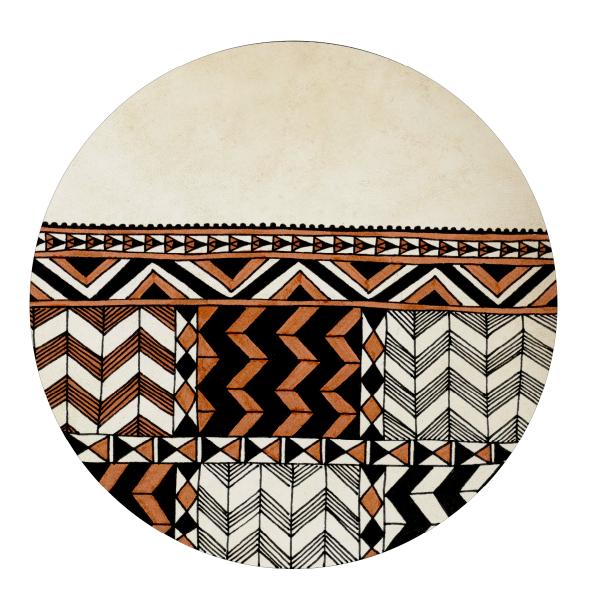

## Fire Drumming; Large

- 1. Tapa I
- 2. Tapa II
- 3. Tapa III
- 4. Tapa IV
- 5. Combinations I
- 6. Combinations II