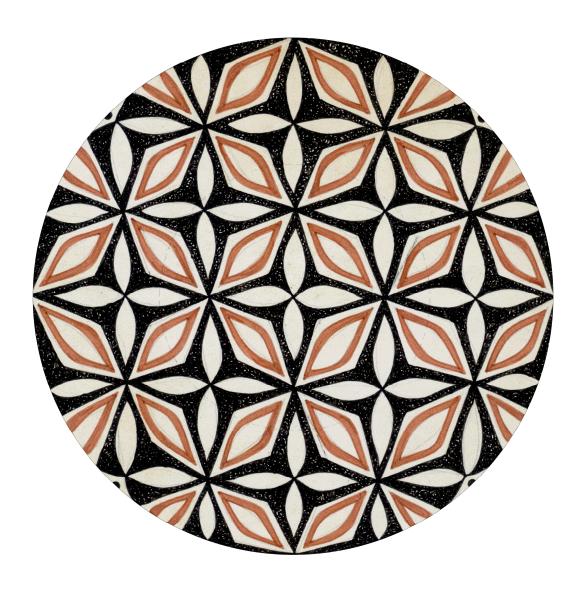

## Fire Drumming; Large

- 1. Tapa I
- 2. Tapa II
- 3. Tapa III
- 4. Tapa IV
- 5. Combinations I
- 6. Combinations II