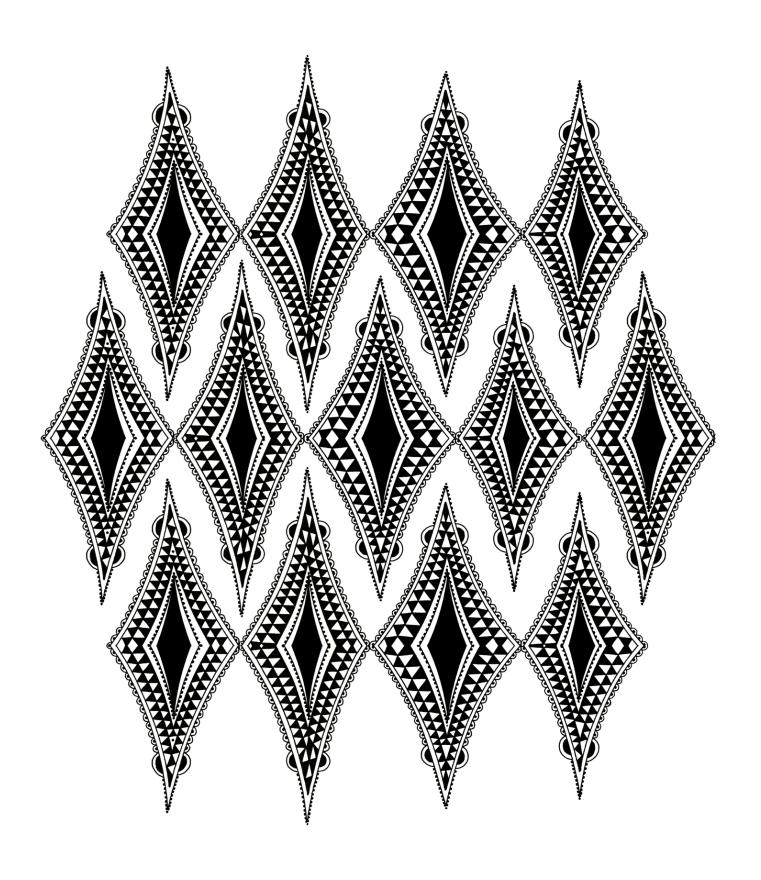

. The Island
- 16. Fire Flower Back
- 17. Fire Flower Artwork
- 18. Turtle Back
- 19. Turtle Artwork
- 20. Fire Fish
- 21. Crocodile Skin
- 22. Royal Shoulders
- 23. Royal Shoulder Artwork

## Arms, Cuffs, Legs & Faces

- 24. Island Flora
- 25. Rain Forest
- 26. Star Flower
- 27. Dancing Leaf
- 28. Linking Leaves
- 29. Tapa Cuffs
- 30. Thigh Cuffs
- 31. Dancing Trees
- 32. Ankle to Knee Tree
- 33. Tropical Tree
- 34. Face Art
- 35. Floral Face Art
- 36. Floral-Stars Face Art
- 37. Floral Face & Forehead
- 38. Palm Leaf Face Art

## Fire Dancer Motifs

- 39. Flowers Large
- 40. Flowers Medium
- 41. Flowers Small
- 42. Fire Flies I
- 43. Fire Flies II
- 44. Island Motifs Small
- 45. Island Motifs Medium
- 46. Tapa Star Motifs
- 47. Fire Guardians



































































































Spellstone Fire Dancer ©2012 All Rights Reserved
Visit <a href="https://example.com">hennapage.com</a> for Body Art information and <a href="mailto:mehandi.com">mehandi.com</a> for Body Art supplies









































































## SPELLSTONE

## Fire Dancer

## **About the Author**

Alex Morgan is freelance designer creating patterns for a range of surfaces. Working under the name 'Spellstone' Alex's artwork has been used on beautiful every day items as well as finely crafted instruments. Alex is currently Artist in Residence for <u>Luna Guitars</u> and she has a range of fabrics available via <u>Spoonflower</u>.



Lotus Barrette by Alex Morgan for Mehandi.com

More info:

<u>Spellstone on Fl