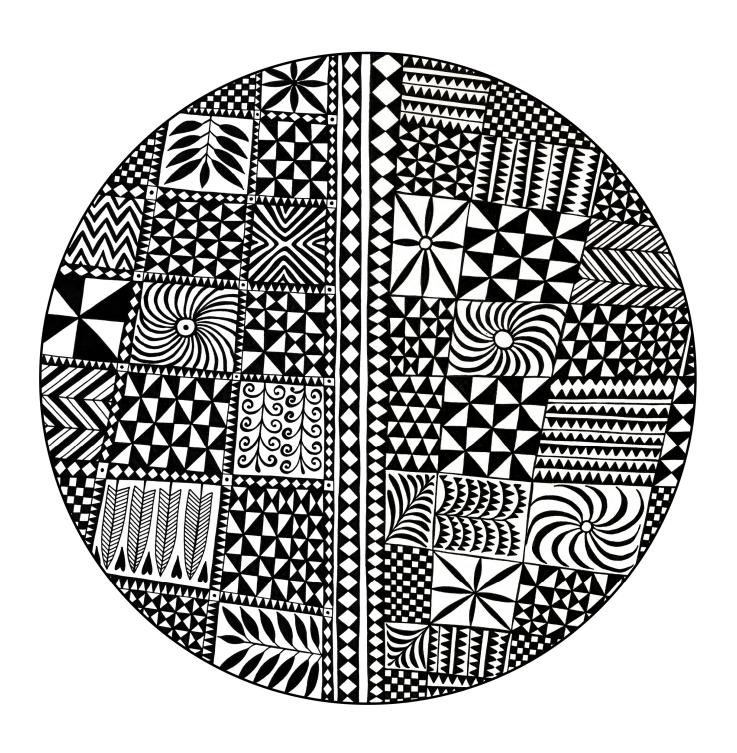

## Fire Drumming; Large

- 1. Tapa I
- 2. Tapa II
- 3. Tapa III
- 4. Tapa IV
- 5. Combinations I
- 6. Combinations II

#### Mid Size Drums

- 7. Cosmic Egg
- 8. The Crocodile
- 9. Woven Palm I
- 10. Woven Palm II
- 11. Woven Palm III

#### Small Drums

- 12. Two-Tone Tapa
- 13. Samoan Stars
- 14. Island Border

#### **Bodies & Backs**

- 15. The Island
- 16. Fire Flower Back
- 17. Fire Flower Artwork
- 18. Turtle Back
- 19. Turtle Artwork
- 20. Fire Fish
- 21. Crocodile Skin
- 22. Royal Shoulders
- 23. Royal Shoulder Artwork

## Arms, Cuffs, Legs & Faces

- 24. Island Flora
- 25. Rain Forest
- 26. Star Flower
- 27. Dancing Leaf
- 28. Linking Leaves
- 29. Tapa Cuffs
- 30. Thigh Cuffs
- 31. Dancing Trees
- 32. Ankle to Knee Tree
- 33. Tropical Tree
- 34. Face Art
- 35. Floral Face Art
- 36. Floral-Stars Face Art
- 37. Floral Face & Forehead
- 38. Palm Leaf Face Art

## Fire Dancer Motifs

- 39. Flowers Large
- 40. Flowers Medium
- 41. Flowers Small
- 42. Fire Flies I
- 43. Fire Flies II
- 44. Island Motifs Small
- 45. Island Motifs Medium
- 46. Tapa Star Motifs
- 47. Fire Guardians