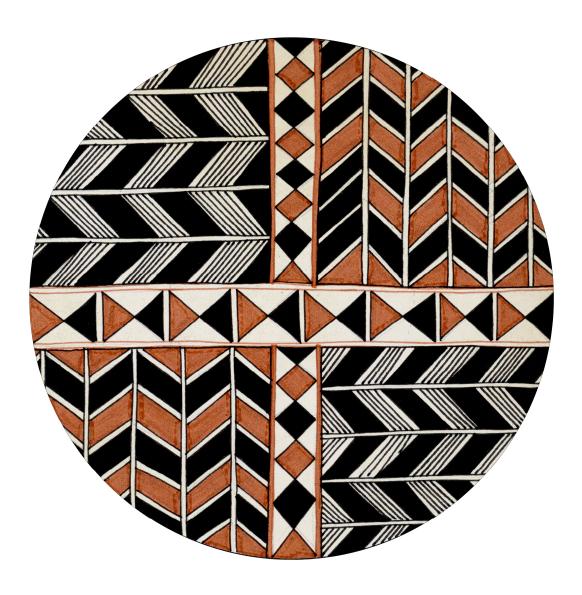

## Fire Drumming; Large

- 1. Tapa I
- 2. Tapa II
- 3. Tapa III
- 4. Tapa IV
- 5. Combinations I
- 6. Combinations II