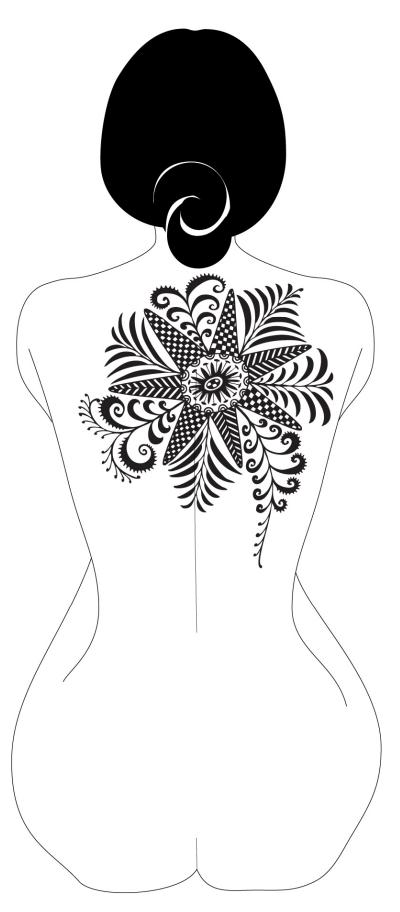

#### **Bodies & Backs**

- 15. The Island
- 16. Fire Flower Back
- 17. Fire Flower Artwork
- 18. Turtle Back
- 19. Turtle Artwork
- 20. Fire Fish
- 21. Crocodile Skin
- 22. Royal Shoulders
- 23. Royal Shoulder Artwork