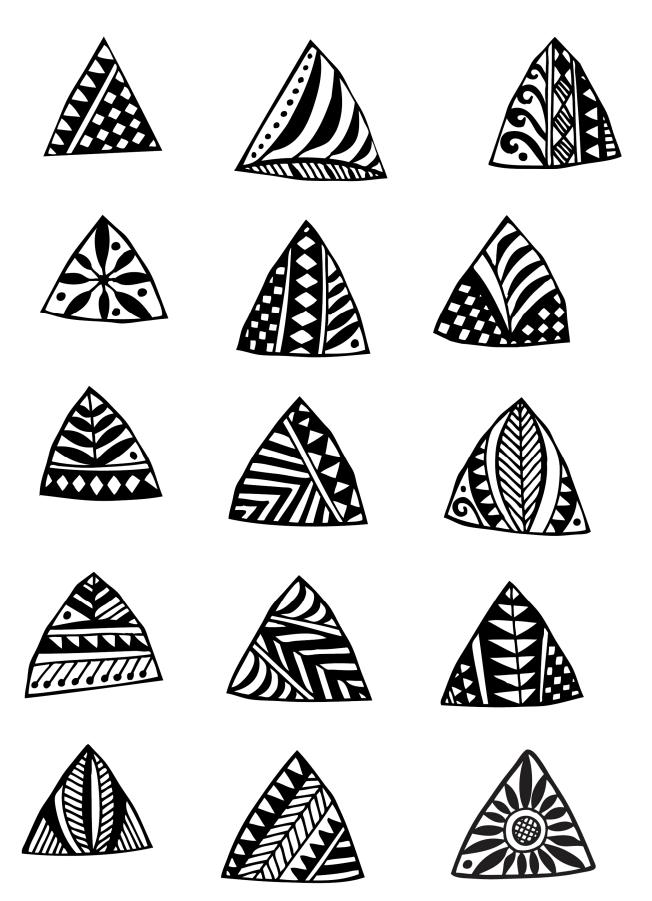

## Fire Drumming; Large

- 1. Tapa I
- 2. Tapa II
- 3. Tapa III
- 4. Tapa IV
- 5. Combinations I
- 6. Combinations II

#### Mid Size Drums

- 7. Cosmic Egg
- 8. The Crocodile
- 9. Woven Palm I
- 10. Woven Palm II
- 11. Woven Palm III

#### Small Drums

- 12. Two-Tone Tapa
- 13. Samoan Stars
- 14. Island Border